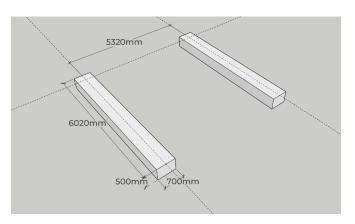

## **STRIP FOOTING**

Bench in the shape of a cuboid with dimensions: 70cm x 602cm x 50cm (width x length x depth) Upper reinforcement - 10cm x 70cm Bottom reinforcement - 10cm x 70cm Concrete class - B25 Spacing acc. Fig.1