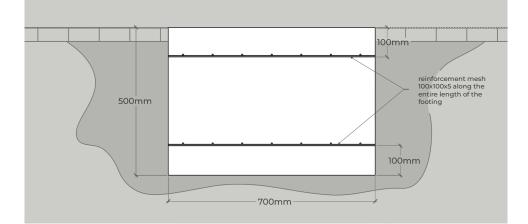

## FIG. 2 STRIP FOOTING CROSS-SECTION

## **STRIP FOOTING**

Bench in the shape of a cuboid with dimensions: 70cm x 602cm x 50cm (width x length x depth) Upper reinforcement - 10cm x 70cm Bottom reinforcement - 10cm x 70cm Concrete class - B25 Spacing acc. Fig.1