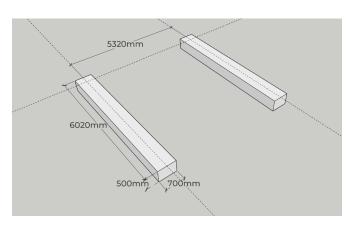

## **FIG. 1 STRIP FOOTINGS**

## **STRIP FOOTING**

Bench in the shape of a cuboid with dimensions: 70cm x 602cm x 50cm (width x length x depth) Upper reinforcement - 10cm x 70cm Bottom reinforcement - 10cm x 70cm Concrete class - B25 Spacing acc. Fig. 1