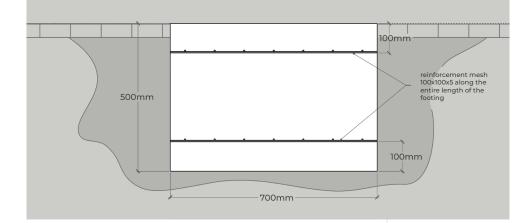

## FIG. 3 STRIP FOOTING CROSS-SECTION

The above product is the property of MASSIM Martyna Waruszewska with its headquarters in Wieluń. All copyrights reserved. The right to copy or third-party resale of this product or parts of it without authorization is prohibited. Our carports are made according to the applicable standards and euro codes. Each structure is statically calculated by a qualified team of structural engineers and adapted to all atmospheric zones in Poland.

## **STRIP FOOTING**

Bench in the shape of a cuboid with dimensions: 70cm x 602cm x 50cm (width x length x depth) Upper reinforcement - 10cm x 70cm Bottom reinforcement - 10cm x 70cm Concrete class - B25 Spacing acc. Fig. 1