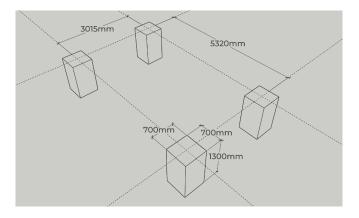

#### FOUNDATION FOOTING

| Foundations in the shape of a cuboid with dimensions:<br>70cm x 70cm x 130cm (width x length x depth) |
|-------------------------------------------------------------------------------------------------------|
| The foundation should be flush with the ground surface                                                |
| Concrete class - B25                                                                                  |
| Spacing acc. Fig. 1                                                                                   |

### FIG. 1 FOUNDATION FOOTINGS