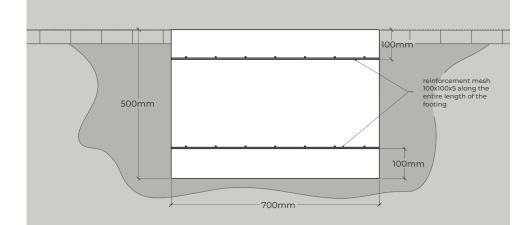

#### FIG. 3 STRIP FOOTING CROSS-SECTION

#### **STRIP FOOTING**

| Bench in the shape of a cuboid with dimensions:<br>70cm x 602cm x 50cm (width x length x depth) |
|-------------------------------------------------------------------------------------------------|
| Upper reinforcement - 10cm x 70cm                                                               |
| Bottom reinforcement - 10cm x 70cm                                                              |
| Concrete class - B25                                                                            |
| Spacing acc. Fig. 2                                                                             |