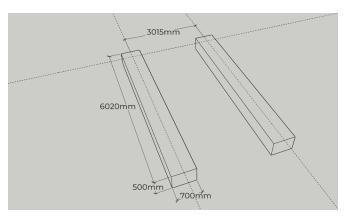

#### **STRIP FOOTING**

| Bench in the shape of a cuboid with dimensions:<br>70cm x 602cm x 50cm (width x length x depth) |
|-------------------------------------------------------------------------------------------------|
| Upper reinforcement - 10cm x 70cm                                                               |
| Bottom reinforcement - 10cm x 70cm                                                              |
| Concrete class - B25                                                                            |
| Spacing acc. Fig. 2                                                                             |

## **FIG. 2 STRIP FOOTINGS**