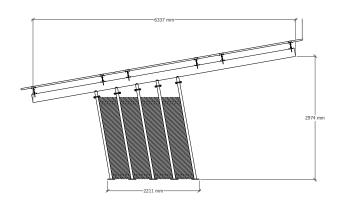

# **DIMENSIONS**

| Roof dimensions          | 6337 mm x 5825 mm |
|--------------------------|-------------------|
| Parking space dimensions | 5000 mm x 5000 mm |