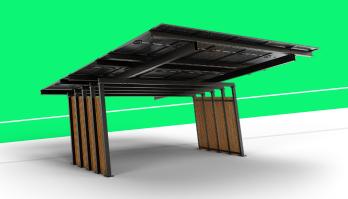

# **ABOUT CARPORT**

This model will suit the most demanding customers who value high standard finish. Design and simplicity in one. CARPORT has been designed to resemble modern facades, which suit any modern house perfectly.

anti-corrosion layer, hot-dip galvanized Other colors available upon request.

steel

poles

**Double carport** - 15 panels (panel dimensions 2285 mm x 1134 mm x 35 mm)