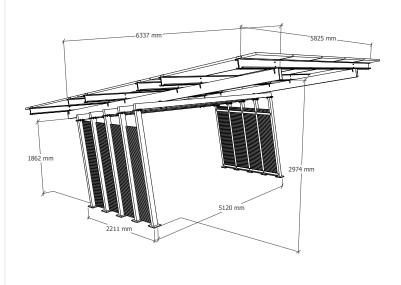

# **DIMENSIONS**

| Roof dimensions          | 6337 mm x 5825 mm |
|--------------------------|-------------------|
| Parking space dimensions | 5000 mm x 5000 mm |