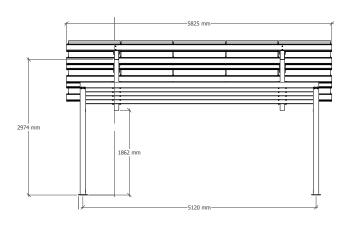

# **DIMENSIONS**

| Roof dimensions          | 6337 mm x 5825 mm |
|--------------------------|-------------------|
| Parking space dimensions | 5000 mm x 5000 mm |