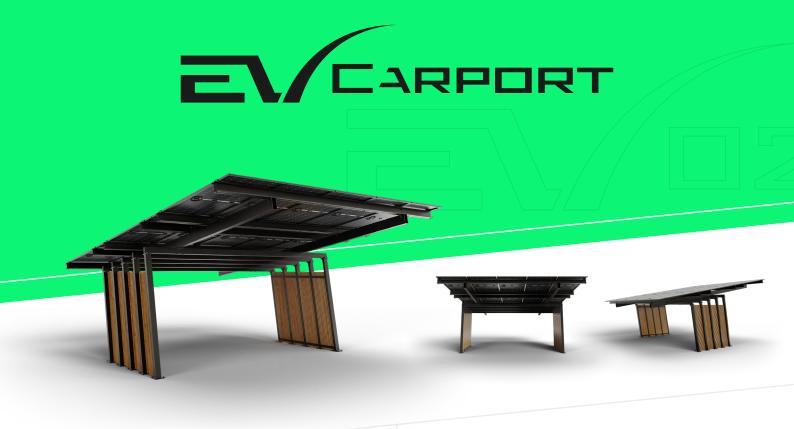

#### TWO-STATION CARPORT

# **ABOUT CARPORT**

This model will suit the most demanding customers who value high standard finish. Design and simplicity in one. CARPORT has been designed to resemble modern facades, which suit any modern house perfectly.

system

**AVAILABLE COLORS** 

black

white

grey

EV\_02\_standard\_plus (hot-dip galvanization, powder coating)

**EV 02 CARPORT MODELS** 

panel mounting

## ADDITIONAL INFORMATION

- Compatible with photovoltaic modules up to 10 kW
- Our innovative system provides for the installation of both glass panelsas well as those with aluminum frames.

powder painting,