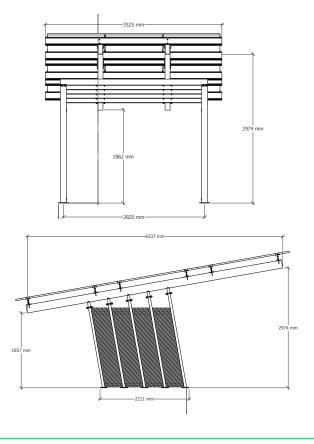

(panel dimensions 2285 mm  $\times$  1134 mm  $\times$  35 mm)

# STRUCTURAL PARAMETERS

| Material                         | Hot - dip galvanized steel, powder painted    |
|----------------------------------|-----------------------------------------------|
| Color                            | Anthracite, black, white                      |
| Number of stations               | 1                                             |
| Number of modules                | up to 9 modules                               |
| The possibility of using modules | from 1776 x 1052 to 2285 x 1130               |
| Mocowanie modułów                | universal system                              |
| Fastening to the ground          | foundations according to the attached project |
| Including:                       | steel structure + connecting elements         |

# **DIMENSIONS**

| Roof dimensions          | 6337 mm x 3525 mm |
|--------------------------|-------------------|
| Parking space dimensions | 5000 mm x 2820 mm |