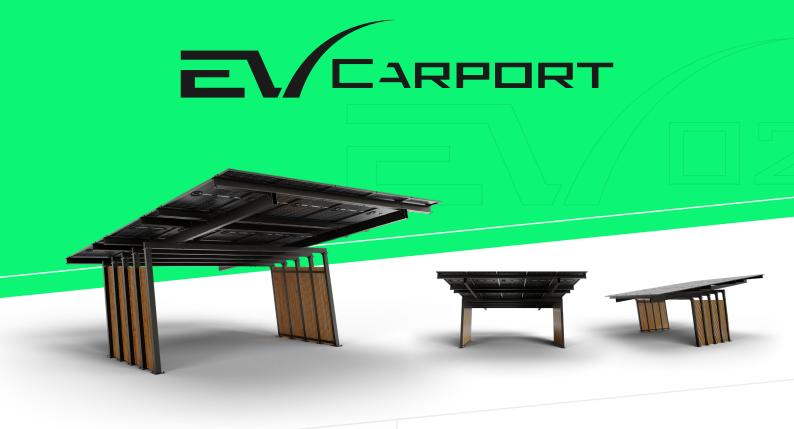

#### SINGLE CARPORT

# **ABOUT CARPORT**

This model will suit the most demanding customers who value high standard finish. Design and simplicity in one. CARPORT has been designed to resemble modern facades, which suit any modern house perfectly.

### EV 02 CARPORT MODELS

EV\_02\_standard\_plus (hot-dip galvanization, powder coating)

### ADDITIONAL INFORMATION

- Compatible with photovoltaic modules up to 10 kW
- Our innovative system provides for the installation of both glass panelsas well as those with aluminum frames.

Single carport - 9 panels