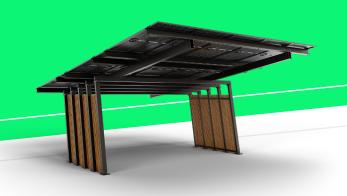

#### SINGLE CARPORT

# **ABOUT CARPORT**

This model will suit the most demanding customers who value high standard finish. Design and simplicity in one. CARPORT has been designed to resemble modern facades, which suit any modern house perfectly.

### ADDITIONAL INFORMATION

- Compatible with photovoltaic modules up to 10 kW
- Our innovative system provides for the installation of both glass panelsas well as those with aluminum frames.

Single carport - 9 panels

# STRUCTURAL PARAMETERS

| Material                         | Hot - dip galvanized steel, powder painted    |
|----------------------------------|-----------------------------------------------|
| Color                            | Anthracite, black, white                      |
| Number of stations               | 1                                             |
| Number of modules                | up to 9 modules                               |
| The possibility of using modules | from 1776 x 1052 to 2285 x 1130               |
| Mocowanie modułów                | universal system                              |
| Fastening to the ground          | foundations according to the attached project |
| Including:                       | steel structure + connecting elements         |

# **DIMENSIONS**

| Roof dimensions          | 6337 mm x 3525 mm |
|--------------------------|-------------------|
| Parking space dimensions | 5000 mm x 2820 mm |