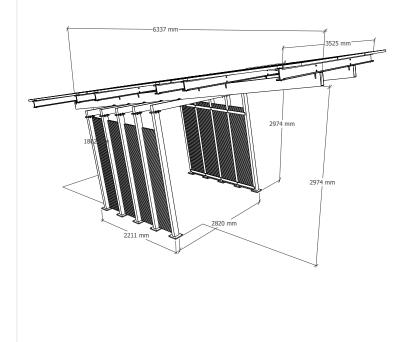

(panel dimensions 2285 mm  $\times$  1134 mm  $\times$  35 mm)

# STRUCTURAL PARAMETERS

| Material                         | Hot - dip galvanized steel, powder painted    |
|----------------------------------|-----------------------------------------------|
| Color                            | Anthracite, black, white                      |
| Number of stations               | 1                                             |
| Number of modules                | up to 9 modules                               |
| The possibility of using modules | from 1776 x 1052 to 2285 x 1130               |
| Mocowanie modułów                | universal system                              |
| Fastening to the ground          | foundations according to the attached project |
| Including:                       | steel structure + connecting elements         |

# **DIMENSIONS**

| Roof dimensions          | 6337 mm x 3525 mm |
|--------------------------|-------------------|
| Parking space dimensions | 5000 mm x 2820 mm |