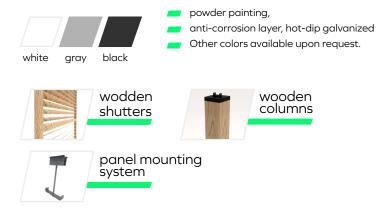

#### AVAILABLE COLORS

#### EV 01 CARPORT MODELS

- EV\_01\_STANDARD (hot dip galvanized)
- EV\_01\_WOODEN (columns)
- EV\_01\_PREMIUM (steel poles)
- EV\_01\_STANDARD\_PLUS (hot-dip galvanization, powder coating)
- EV\_01\_WOODEN\_PLUS (columns, shutters)
- EV\_01\_PREMIUM\_PLUS (steel poles, steel shutters)

#### **ADDITIONAL RANGE**

- LED lighting of poles
- wooden columns
- wooden or steel system shutters