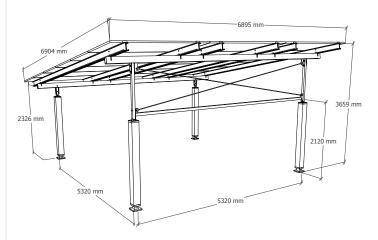

#### DIMENSIONS

| Roof dimensions             | 6904 mm x 6895 mm           |
|-----------------------------|-----------------------------|
| Parking space<br>dimensions | 5150 mm x 5150 mm x 2120 mm |