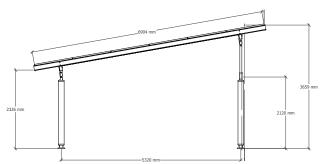

#### DIMENSIONS

| Roof dimensions             | 6904 mm x 6895 mm           |
|-----------------------------|-----------------------------|
| Parking space<br>dimensions | 5150 mm x 5150 mm x 2120 mm |