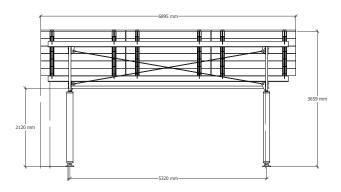

#### DIMENSIONS

| Roof dimensions             | 6904 mm x 6895 mm           |
|-----------------------------|-----------------------------|
| Parking space<br>dimensions | 5150 mm x 5150 mm x 2120 mm |