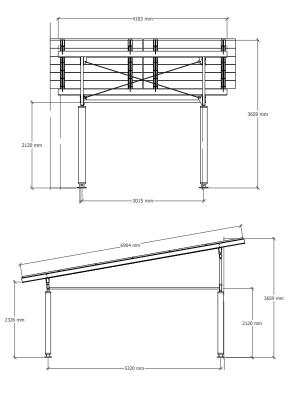

# **DIMENSIONS**

| Roof dimensions          | 6904 mm x 4183 mm           |
|--------------------------|-----------------------------|
| Parking space dimensions | 5150 mm x 2850 mm x 2120 mm |