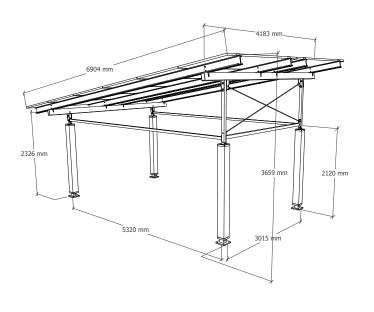

# **DIMENSIONS**

| Roof dimensions          | 6904 mm x 4183 mm           |
|--------------------------|-----------------------------|
| Parking space dimensions | 5150 mm x 2850 mm x 2120 mm |