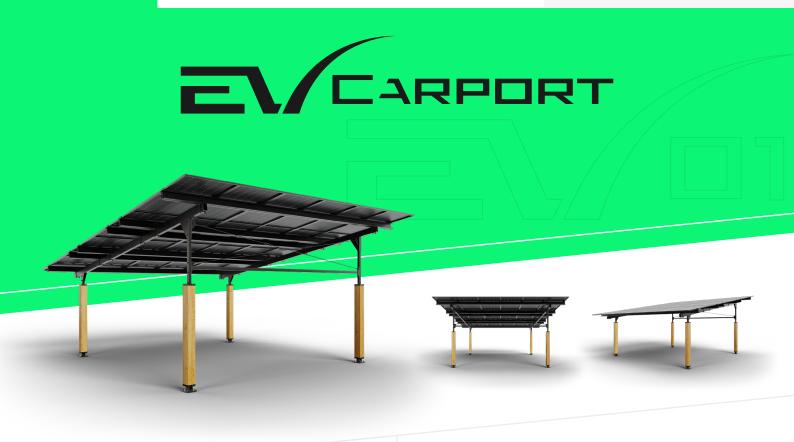

# **ABOUT CARPORT**

The perfect solution for a house without a garage!

Designed with the comfort of parking in mind, regardless of the position of the sun.

A wide range of additional featureswill allow you to match the appearance of EV CARPORT to the appearance of your home. EV 01 will also work great as a pergola in your garden.

## EV 01 CARPORT MODELS

- EV\_01\_STANDARD (hot dip galvanized)
- EV\_01\_WOODEN (columns)
- EV\_01\_PREMIUM (steel poles)
- EV\_01\_STANDARD\_PLUS (hot-dip galvanization, powder coating)
- EV\_01\_WOODEN\_PLUS (columns, shutters)
- EV\_01\_PREMIUM\_PLUS (steel poles, steel shutters)

### ADDITIONAL INFORMATION

- Compatible with photovoltaic modules up to 10 kW.
- Our innovative system provides for the installation of both glass panels as well as those with aluminum frames.

Single carport - 12 panels

# **DIMENSIONS**

| Roof dimensions          | 6904 mm x 4183 mm           |
|--------------------------|-----------------------------|
| Parking space dimensions | 5150 mm x 2850 mm x 2120 mm |