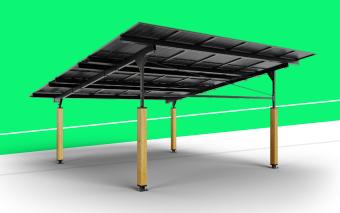

#### SINGLE CARPORT

# **ABOUT CARPORT**

The perfect solution for a house without a garage!

Designed with the comfort of parking in mind, regardless of the position of the sun.

A wide range of additional featureswill allow you to match the appearance of EV CARPORT to the appearance of your home. EV 01 will also work great as a pergola in your garden.

## EV 01 CARPORT MODELS

- EV\_01\_STANDARD (hot dip galvanized)
- EV\_01\_WOODEN (columns)
- EV\_01\_PREMIUM (steel poles)
- EV\_01\_STANDARD\_PLUS (hot-dip galvanization, powder coating)
- EV\_01\_WOODEN\_PLUS (columns, shutters)
- EV\_01\_PREMIUM\_PLUS (steel poles, steel shutters)

### ADDITIONAL INFORMATION

- Compatible with photovoltaic modules up to 10 kW.
- Our innovative system provides for the installation of both glass panels as well as those with aluminum frames.

Single carport - 12 panels

(panel dimensions 2285 mm x 1134 mm x 35 mm)

SINGLE CARPORT